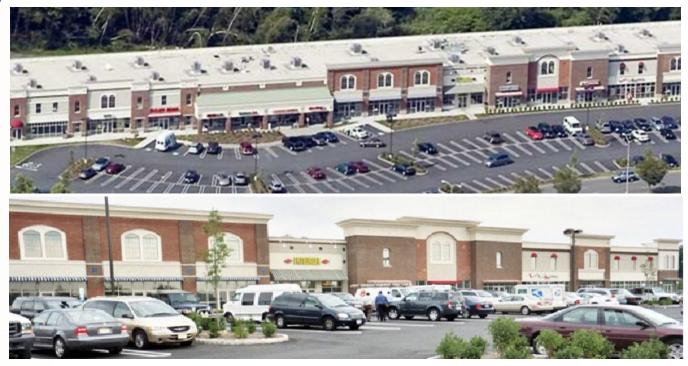

## **PROJECT SUMMARY**

Location: 321 Mt. Hope Ave, Rockaway, NJ 07866. Main Entrance of Rockaway Townsquare Mall.

Property Type: Retail Tenants include Rockaway Bedding, Sprint, Supercuts, Quizno's, Coldstone Creamery, Dunkin Donuts, Citibank, Ink Stop, Fatburger, Special Additions, La Salsa, Fedex-Kinko's, and Carter's Childrenwear