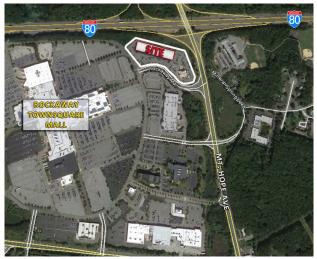

## **PROJECT SUMMARY**

Location: 321 Mt. Hope Ave, Rockaway, NJ 07866. Main Entrance of Rockaway Townsquare Mall.

Property Type: Retail Tenants include Rockaway Bedding, Sprint, Supercuts, Quizno's, Coldstone Creamery, Dunkin Donuts, Citibank, Ink Stop, Fatburger, Special Additions, La Salsa, Fedex-Kinko's, and Carter's Childrenwear